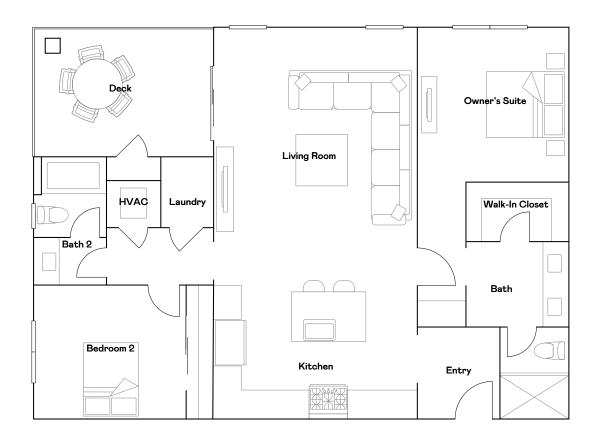

## **ELEMENT**

LENNAR Plan 2

Approx. 1,168 sq. ft. | 1-Story | 2 Beds | 2 Baths