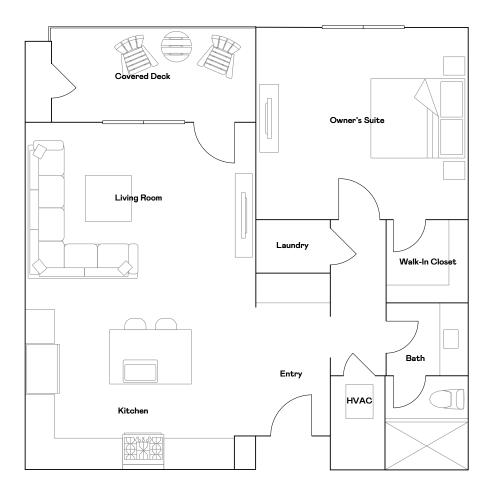

Plan 1

Approx. 1,018 sq. ft. | 1-Story | 1 Bed | 1 Bath

Plans and elevations are artist's renderings only, may not accurately represent the actual condition of a home as constructed, and may contain options which are not standard on all models. We reserve the right to make changes to these floor plans, specifications, dimensions, designs and elevations without prior notice. Stated dimensions and square footage are estimated and should not be used as representation of the home's actual size or net useable square footage which may be less than the estimated square footage. Any statement, verbal or written, regarding "under air" or "finished area" or any other description or modifier of the square footage of any home is a shorthand description of the manner in which the square footage was estimated and should not be construed to indicate certainty. Garage or bay sizes may vary from home to home and may not accommodate all vehicles. Copyright ©2023 Lennar Corporation. Lennar, the Lennar logo and Everything's Included are U.S. registered service marks or service marks of Lennar Corporation and/or its subsidiaries. Lennar Sales Corp., CA DRE Broker #01252753 (Responsible Broker: Joanna Duke). BMR Construction, Inc., CA CSLB #830955. CalAtlantic Group, Inc., CA CSLB #1037780. Lennar Homes of California, Inc., CA CSLB #728102. Date 3/24