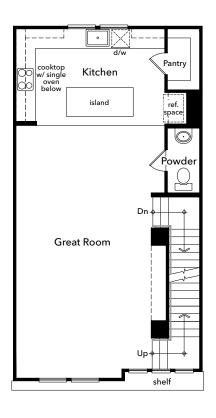

## **CRIMSON**

KB HOME Plan 1866

Approx. 1,866 sq. ft. | 3-Story | 3 Beds | 3.5 Baths | 2-Bay Garage

First Floor Second Floor\* Third Floor\*

\*Visit KBhome.com to view additional options.

©2022 KB Home (KBH). Plans, pricing, financing, terms, availability and specifications subject to change/prior sale without notice and may vary by neighborhood, lot location and home series. Buyer responsible for all taxes, insurance and other fees. Special wall and window treatments, custom paint colors, photographs, upgraded floor coverings, furniture, landscaping, custom designed walks and patio treatments, and many other items featured in and around the model homes are decorator suggested, not included in the purchase price and not available for purchase. Windows, columns, porches and posts may vary per elevation and predetermined homesite. Renderings and floor plans are artist conceptions; sq. footage is approximate and based on design; area may vary according to construction; and landscaping shown is not standard. See sales counselor for details. 1866.321 - D3 - (4/22)