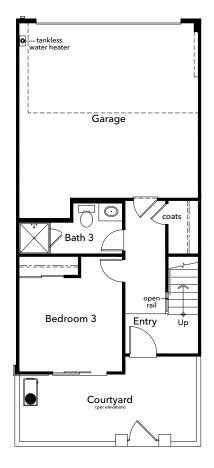

## **CRIMSON**

KB HOME Plan 1866

Approx. 1,866 sq. ft. | 3-Story | 3 Beds | 3.5 Baths | 2-Bay Garage

First Floor Second Floor\* Third Floor\*

\*Visit KBhome.com to view additional options.

©2022 KB Home (KBH). Plans, pricing, financing, terms, availability and specifications subject to change/prior sale without notice and may vary by neighborhood, lot location and home series. Buyer responsible for all taxes, insurance and other fees. Special wall and window treatments, custom paint colors, photographs, upgraded floor coverings, furniture, landscaping, custom designed walks and patio treatments, and many other items featured in and around the model homes are decorator suggested, not included in the purchase price and not available for purchase. Windows, columns, porches and posts may vary per elevation and predetermined homesite. Renderings and floor plans are artist conceptions; sq. footage is approximate and based on design; area may vary according to construction; and landscaping shown is not standard. See sales counselor for details. 1866.321 - D3 - (4/22)