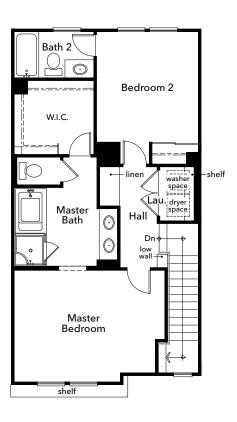

## **CRIMSON**

KB HOME Plan 1866

Approx. 1,866 sq. ft. | 3-Story | 3 Beds | 3.5 Baths | 2-Bay Garage

First Floor Second Floor\* Third Floor\*

\*Visit KBhome.com to view additional options.

©2022 KB Home (KBH). Plans, pricing, financing, terms, availability and specifications subject to change/prior sale without notice and may vary by neighborhood, lot location and home series. Buyer responsible for all taxes, insurance and other fees. Special wall and window treatments, custom paint colors, photographs, upgraded floor coverings, furniture, landscaping, custom designed walks and patio treatments, and many other items featured in and around the model homes are decorator suggested, not included in the purchase price and not available for purchase. Windows, columns, porches and posts may vary per elevation and predetermined homesite. Renderings and floor plans are artist conceptions; sq. footage is approximate and based on design; area may vary according to construction; and landscaping shown is not standard. See sales counselor for details. 1866.321 - D3 - (4/22)