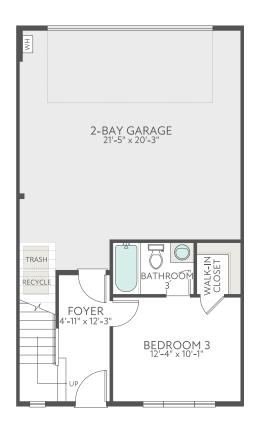

Approx. 1,780 sq. ft. | 3-Story | 3 Beds | 3.5 Baths | 2-Bay Garage

First Floor

The prices of our homes, included features, plans, specifications, promotions/incentives, neighborhood build-out, and available locations are subject to change without notice. Stated dimensions, square footage, and acreage are approximate and should not be used as a representation of any home's or homesite's precise or actual size, location, or orientation. There is no guarantee that any particular homesite or home will be available. No information or material herein is to be construed to be an offer or solicitation for sale. A Broker/Agent must register their client in person on the client's first visit at each community for a Broker/Agent to receive a commission or referral fee, if available. Not all features and options are available in all homes. Unless otherwise expressly stated, homes do not come with hardscape, landscape, or other decorator items. Any photographs or renderings used herein reflect artists' conceptions and are for illustrative purposes only. Community maps, illustrations, plans, and/or amenities reflect our current vision and are subject to change without notice. Maps not to scale. @ 2021 Tri Pointe Homes, Inc. All rights reserved. tripointehomes.com/statelicenses-notices. (9/21)