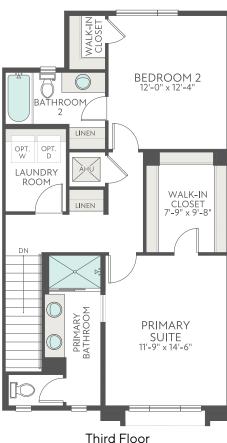

Approx. 1,780 sq. ft. | 3-Story | 3 Beds | 3.5 Baths | 2-Bay Garage

First Floor

The prices of our homes, included features, plans, specifications, promotions/incentives, neighborhood build-out, and available locations are subject to change without notice. Stated dimensions, square footage, and acreage are approximate and should not be used as a representation of any home's or homesite's precise or actual size, location, or orientation. There is no guarantee that any particular homesite or home will be available. No information or material herein is to be construed to be an offer or solicitation for sale. A Broker/Agent must register their client in person on the client's first visit at each community for a Broker/Agent to receive a commission or referral fee, if available. Not all features and options are available in all homes. Unless otherwise expressly stated, homes do not come with hardscape, landscape, or other decorator items. Any photographs or renderings used herein reflect artists' conceptions and are for illustrative purposes only. Community maps, illustrations, plans, and/or amenities reflect our current vision and are subject to change without notice. Maps not to scale. @ 2021 Tri Pointe Homes, Inc. All rights reserved. tripointehomes.com/statelicenses-notices. (9/21)