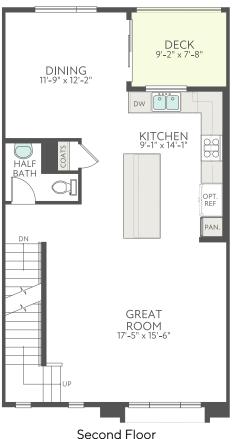

Approx. 1,780 sq. ft. | 3-Story | 3 Beds | 3.5 Baths | 2-Bay Garage

First Floor

The prices of our homes, included features, plans, specifications, promotions/incentives, neighborhood build-out, and available locations are subject to change without notice. Stated dimensions, square footage, and acreage are approximate and should not be used as a representation of any home's or homesite's precise or actual size, location, or orientation. There is no guarantee that any particular homesite or home will be available. No information or material herein is to be construed to be an offer or solicitation for sale. A Broker/Agent must register their client in person on the client's first visit at each community for a Broker/Agent to receive a commission or referral fee, if available. Not all features and options are available in all homes. Unless otherwise expressly stated, homes do not come with hardscape, landscape, or other decorator items. Any photographs or renderings used herein reflect artists' conceptions and are for illustrative purposes only. Community maps, illustrations, plans, and/or amenities reflect our current vision and are subject to change without notice. Maps not to scale. @ 2021 Tri Pointe Homes, Inc. All rights reserved. tripointehomes.com/statelicenses-notices. (9/21)