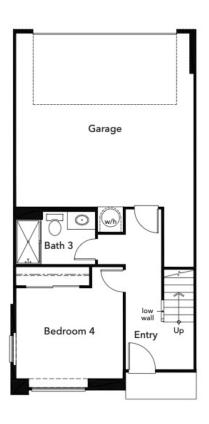

Approx. 2,040 sq. ft. | 3-Story | 4 Beds | 3.5 Baths | 2-Car Garage

First Floor Second Floor Third Floor

©2024 KB Home. All rights reserved. KB Home reserves the right to change floor plan specifications, prices, financing, terms and availability without prior notice and may vary by neighborhood, homesite location and home series. Special wall and window treatments, custom paint colors, photographs, upgraded floor coverings, furniture, landscaping, custom designed walks and patio treatments and many other items featured in and around the model homes are decorator suggested, are not included in the purchase price and are not available for purchase from KB Home. Windows, columns, porches, steps and posts may vary per elevation and predetermined homesite. Renderings and floor plans are artist conception; square footage is approximate and based upon design; area may vary according to construction; landscaping shown is not standard. See options and upgrades offered at KB Home Studio. All options/upgrades may require additional charges, may require ordering at predetermined stages of construction and are subject to change/discontinuation anytime by KB Home. See sales representative for details. Equal Housing Opportunity. (11/24)