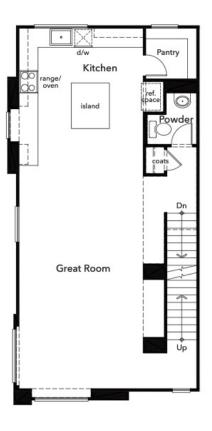

Approx. 2,040 sq. ft. | 3-Story | 4 Beds | 3.5 Baths | 2-Car Garage

First Floor Second Floor Third Floor

©2024 KB Home. All rights reserved. KB Home reserves the right to change floor plan specifications, prices, financing, terms and availability without prior notice and may vary by neighborhood, homesite location and home series. Special wall and window treatments, custom paint colors, photographs, upgraded floor coverings, furniture, landscaping, custom designed walks and patio treatments and many other items featured in and around the model homes are decorator suggested, are not included in the purchase price and are not available for purchase from KB Home. Windows, columns, porches, steps and posts may vary per elevation and predetermined homesite. Renderings and floor plans are artist conception; square footage is approximate and based upon design; area may vary according to construction; landscaping shown is not standard. See options and upgrades offered at KB Home Studio. All options/upgrades may require additional charges, may require ordering at predetermined stages of construction and are subject to change/discontinuation anytime by KB Home. See sales representative for details. Equal Housing Opportunity. (11/24)