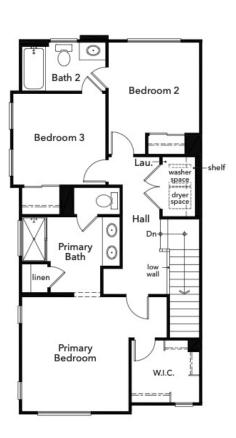

Approx. 2,040 sq. ft. | 3-Story | 4 Beds | 3.5 Baths | 2-Car Garage

First Floor Second Floor Third Floor

©2024 KB Home. All rights reserved. KB Home reserves the right to change floor plan specifications, prices, financing, terms and availability without prior notice and may vary by neighborhood, homesite location and home series. Special wall and window treatments, custom paint colors, photographs, upgraded floor coverings, furniture, landscaping, custom designed walks and patio treatments and many other items featured in and around the model homes are decorator suggested, are not included in the purchase price and are not available for purchase from KB Home. Windows, columns, porches, steps and posts may vary per elevation and predetermined homesite. Renderings and floor plans are artist conception; square footage is approximate and based upon design; area may vary according to construction; landscaping shown is not standard. See options and upgrades offered at KB Home Studio. All options/upgrades may require additional charges, may require ordering at predetermined stages of construction and are subject to change/discontinuation anytime by KB Home. See sales representative for details. Equal Housing Opportunity. (11/24)