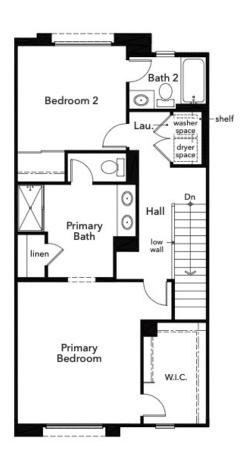

Approx. 1,987 sq. ft. | 3-Story | 3 Beds | 3.5 Baths | 2-Car Garage

First Floor Second Floor Third Floor

©2024 KB Home. All rights reserved. KB Home reserves the right to change floor plan specifications, prices, financing, terms and availability without prior notice and may vary by neighborhood, homesite location and home series. Special wall and window treatments, custom paint colors, photographs, upgraded floor coverings, furniture, landscaping, custom designed walks and patio treatments and many other items featured in and around the model homes are decorator suggested, are not included in the purchase price and are not available for purchase from KB Home. Windows, columns, porches, steps and posts may vary per elevation and predetermined homesite. Renderings and floor plans are artist conception; square footage is approximate and based upon design; area may vary according to construction; landscaping shown is not standard. See options and upgrades offered at KB Home Studio. All options/upgrades may require additional charges, may require ordering at predetermined stages of construction and are subject to change/discontinuation anytime by KB Home. See sales representative for details. Equal Housing Opportunity. (11/24)