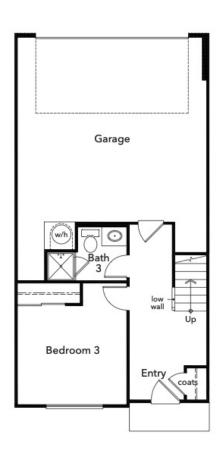

Approx. 1,987 sq. ft. | 3-Story | 3 Beds | 3.5 Baths | 2-Car Garage

First Floor Second Floor Third Floor

©2024 KB Home. All rights reserved. KB Home reserves the right to change floor plan specifications, prices, financing, terms and availability without prior notice and may vary by neighborhood, homesite location and home series. Special wall and window treatments, custom paint colors, photographs, upgraded floor coverings, furniture, landscaping, custom designed walks and patio treatments and many other items featured in and around the model homes are decorator suggested, are not included in the purchase price and are not available for purchase from KB Home. Windows, columns, porches, steps and posts may vary per elevation and predetermined homesite. Renderings and floor plans are artist conception; square footage is approximate and based upon design; area may vary according to construction; landscaping shown is not standard. See options and upgrades offered at KB Home Studio. All options/upgrades may require additional charges, may require ordering at predetermined stages of construction and are subject to change/discontinuation anytime by KB Home. See sales representative for details. Equal Housing Opportunity. (11/24)