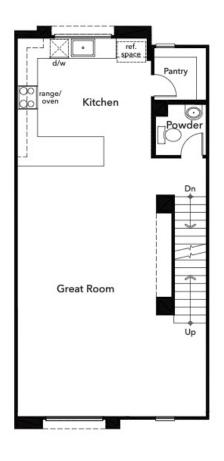

Approx. 1,987 sq. ft. | 3-Story | 3 Beds | 3.5 Baths | 2-Car Garage

First Floor Second Floor Third Floor

©2024 KB Home. All rights reserved. KB Home reserves the right to change floor plan specifications, prices, financing, terms and availability without prior notice and may vary by neighborhood, homesite location and home series. Special wall and window treatments, custom paint colors, photographs, upgraded floor coverings, furniture, landscaping, custom designed walks and patio treatments and many other items featured in and around the model homes are decorator suggested, are not included in the purchase price and are not available for purchase from KB Home. Windows, columns, porches, steps and posts may vary per elevation and predetermined homesite. Renderings and floor plans are artist conception; square footage is approximate and based upon design; area may vary according to construction; landscaping shown is not standard. See options and upgrades offered at KB Home Studio. All options/upgrades may require additional charges, may require ordering at predetermined stages of construction and are subject to change/discontinuation anytime by KB Home. See sales representative for details. Equal Housing Opportunity. (11/24)