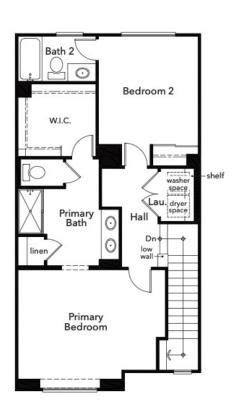

Approx. 1,858 sq. ft. | 3-Story | 3 Beds | 3.5 Baths | 2-Car Garage

First Floor Second Floor Third Floor

©2024 KB Home. All rights reserved. KB Home reserves the right to change floor plan specifications, prices, financing, terms and availability without prior notice and may vary by neighborhood, homesite location and home series. Special wall and window treatments, custom paint colors, photographs, upgraded floor coverings, furniture, landscaping, custom designed walks and patio treatments and many other items featured in and around the model homes are decorator suggested, are not included in the purchase price and are not available for purchase from KB Home. Windows, columns, porches, steps and posts may vary per elevation and predetermined homesite. Renderings and floor plans are artist conception; square footage is approximate and based upon design; area may vary according to construction; landscaping shown is not standard. See options and upgrades offered at KB Home Studio. All options/upgrades may require additional charges, may require ordering at predetermined stages of construction and are subject to change/discontinuation anytime by KB Home. See sales representative for details. Equal Housing Opportunity. (11/24)