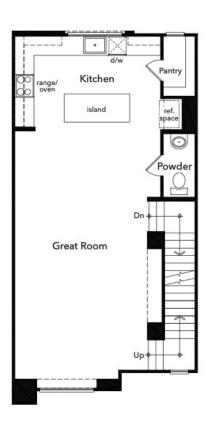

Approx. 1,858 sq. ft. | 3-Story | 3 Beds | 3.5 Baths | 2-Car Garage

First Floor Second Floor Third Floor

©2024 KB Home. All rights reserved. KB Home reserves the right to change floor plan specifications, prices, financing, terms and availability without prior notice and may vary by neighborhood, homesite location and home series. Special wall and window treatments, custom paint colors, photographs, upgraded floor coverings, furniture, landscaping, custom designed walks and patio treatments and many other items featured in and around the model homes are decorator suggested, are not included in the purchase price and are not available for purchase from KB Home. Windows, columns, porches, steps and posts may vary per elevation and predetermined homesite. Renderings and floor plans are artist conception; square footage is approximate and based upon design; area may vary according to construction; landscaping shown is not standard. See options and upgrades offered at KB Home Studio. All options/upgrades may require additional charges, may require ordering at predetermined stages of construction and are subject to change/discontinuation anytime by KB Home. See sales representative for details. Equal Housing Opportunity. (11/24)