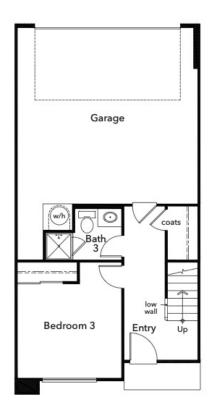

Approx. 1,858 sq. ft. | 3-Story | 3 Beds | 3.5 Baths | 2-Car Garage

First Floor Second Floor Third Floor

©2024 KB Home. All rights reserved. KB Home reserves the right to change floor plan specifications, prices, financing, terms and availability without prior notice and may vary by neighborhood, homesite location and home series. Special wall and window treatments, custom paint colors, photographs, upgraded floor coverings, furniture, landscaping, custom designed walks and patio treatments and many other items featured in and around the model homes are decorator suggested, are not included in the purchase price and are not available for purchase from KB Home. Windows, columns, porches, steps and posts may vary per elevation and predetermined homesite. Renderings and floor plans are artist conception; square footage is approximate and based upon design; area may vary according to construction; landscaping shown is not standard. See options and upgrades offered at KB Home Studio. All options/upgrades may require additional charges, may require ordering at predetermined stages of construction and are subject to change/discontinuation anytime by KB Home. See sales representative for details. Equal Housing Opportunity. (11/24)