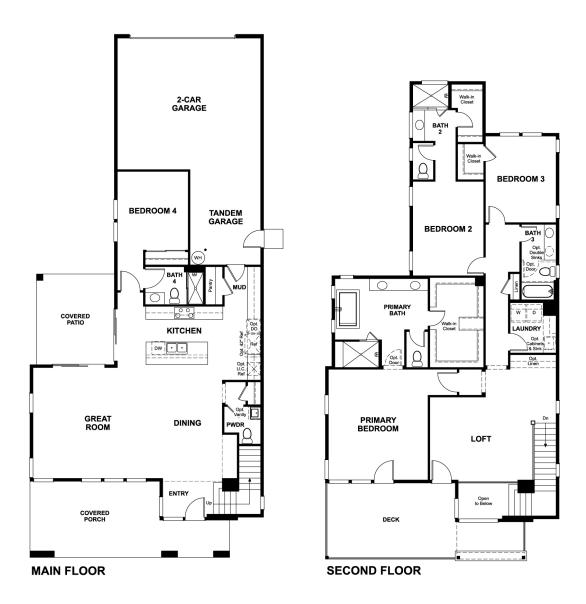

## **ESPRIT**

## **RICHMOND AMERICAN HOMES**

Approx. 2,960 sq. ft. | 4 Bed | 4.5 Bath | 2-Bay Garage | Two Story

RichmondAmerican.com

Floor plans and renderings are conceptual drawings and may vary from actual plans and homes as built. Options and features may not be available on all homes and are subject to change without notice. Actual homes may vary from photos and/or drawings which show upgraded landscaping and may not represent the lowest-priced homes in the community. Features may include optional upgrades and may not be available on all homes. Prices, specifications and availability are subject to change without notice. Square footage is approximate and subject to change without notice. ©2023 Richmond American Homes, Richmond American Homes of Maryland, Inc., California Department of Real Estate Broker, Corporation License Number 01842595. (9/24)