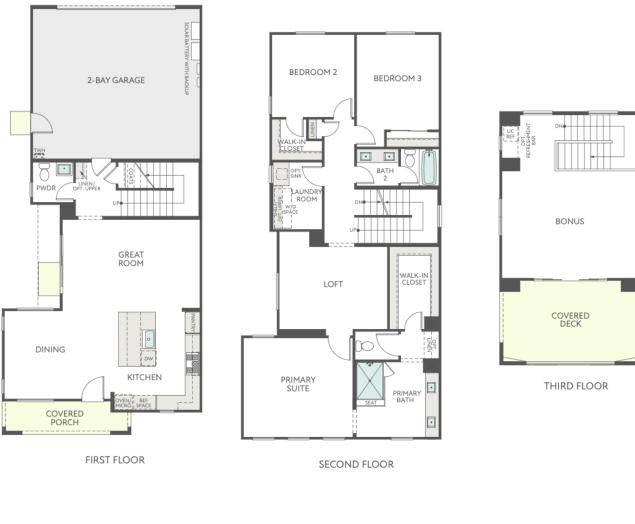

Plan 1

Approx. 2,335-2,350 sq. ft. | 3-Story | 3 Bed | 2.5 Bath | 2-Bay Garage

Floor plans are preliminary. The prices of our homes, included features, plans, specifications, promotions/incentives, neighborhood build-out, and available locations are subject to change without notice. Stated dimensions, square footage, and acreage are approximate and should not be used as a representation of any home's or homesite's precise or actual size, location, or orientation. There is no guarantee that any particular homesite or home will be available. No information or material herein is to be construed to be an offer or solicitation for sale. A Broker/Agent must register their client in person on the client's first visit at each community for a Broker/Agent to receive a commission or referral fee, if available. Not all features and options are available in all homes. Unless otherwise expressly stated, homes do not come with hardscape, landscape, or other decorator items. Any photographs or renderings used herein reflect artists' conceptions and are for illustrative purposes only. Community maps, illustrations, plans, and/or amenities reflect our current vision and are subject to change without notice. Maps not to scale. © 2024 Tri Pointe Homes, Inc. All rights reserved. tripointehomes.com]. (7/24)