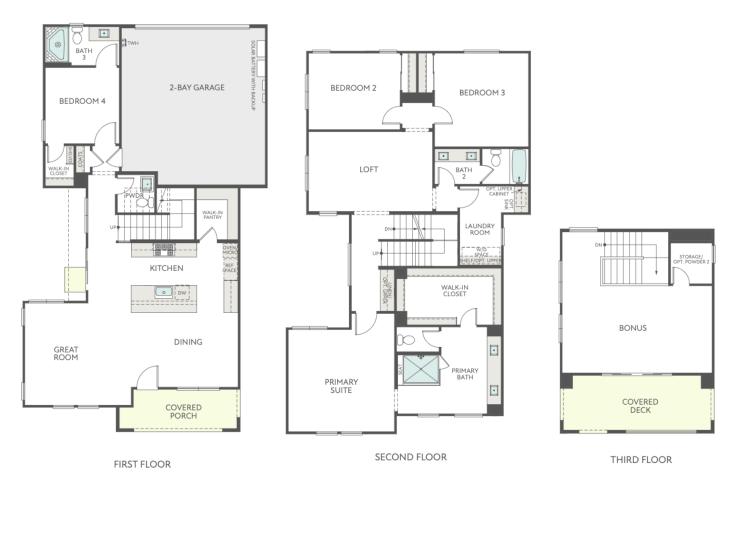

Plan 3

Approx. 2,822 sq. ft. | 3-Story | 4 Bed | 3.5 Bath | 2-Bay Garage

Floor plans are preliminary. The prices of our homes, included features, plans, specifications, promotions/incentives, neighborhood build-out, and available locations are subject to change without notice. Stated dimensions, square footage, and acreage are approximate and should not be used as a representation of any home's or homesite's precise or actual size, location, or orientation. There is no guarantee that any particular homesite or home will be available. No information or material herein is to be construed to be an offer or solicitation for sale. A Broker/Agent must register their client in person on the client's first visit at each community for a Broker/Agent or receive a commission or referral fee, if available. Not all features and options are available in all homes. Unless otherwise expressly stated, homes do not come with hardscape, landscape, or other decorator items. Any photographs or renderings used herein reflect artists' conceptions and are for illustrative purposes only. Community maps, illustrations, plans, and/or amenities reflect our current vision and are subject to change without notice. Maps not to scale. © 2024 Tri Pointe Homes, Inc. All rights reserved. tripointehomes.com]. (7/24)