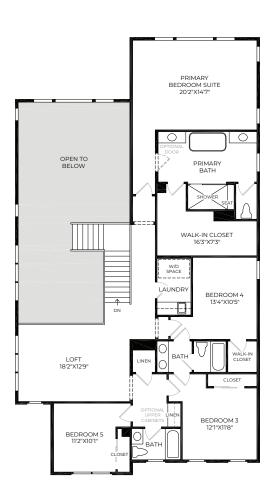

## **TOLL BROTHERS**

Sora

Approx. 3,705 sq. ft. | 2-Story | 5-6 Beds | 4-5 Baths | 3-Bay Garage

First Floor Second Floor