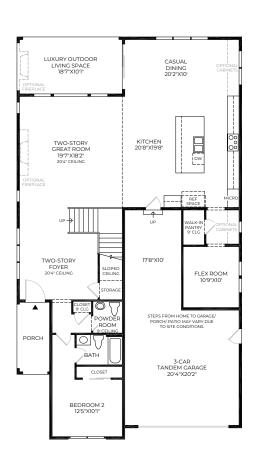

## **TOLL BROTHERS**

Sora

Approx. 3,705 sq. ft. | 2-Story | 5-6 Beds | 4-5 Baths | 3-Bay Garage

First Floor Second Floor