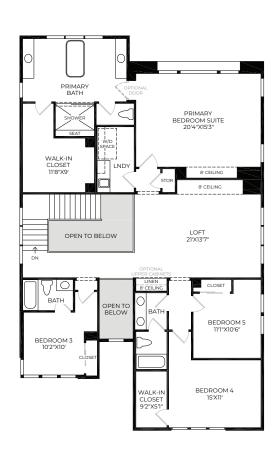

Approx. 3,596 sq. ft. | 2-Story | 5-6 Beds | 4-5 Baths | 3-Bay Garage

First Floor Second Floor