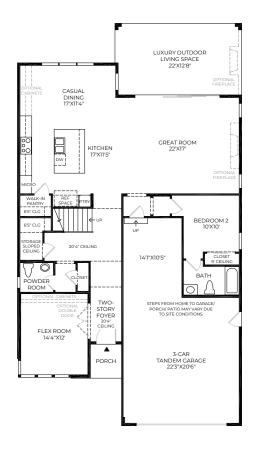

Approx. 3,596 sq. ft. | 2-Story | 5-6 Beds | 4-5 Baths | 3-Bay Garage

First Floor Second Floor