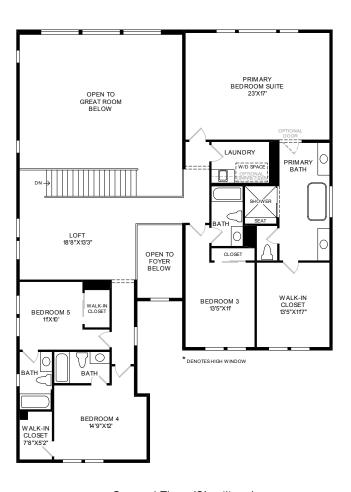

## **VOLARA**

**TOLL BROTHERS** 

**Mavis** 

Approx. 4,273 sq. ft. | 2-Story | 5 Beds | 5.5 Baths | 3-Car Tandem Garage

First Floor (10' ceilings)

Second Floor (9' ceilings)

tollbrothers.com

Photographs, renderings, and floor plans are for representational purposes only and may not reflect the exact features or dimensions of your home. All dimensions are subject to field variations. Some design features and options shown may not be offered in your community and may vary by elevation selected. All options to be included in your home must be specified in an Exhibit B to the Agreement of Sale. All Toll Brothers floor plans and designs are copyrighted. All rights reserved and strictly enforced. This is not an offering where prohibited by law. Please consult our sales representative for details.