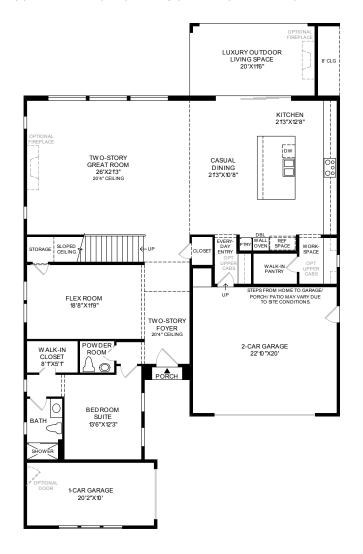

## **VOLARA**

**TOLL BROTHERS** 

**Mavis** 

Approx. 4,273 sq. ft. | 2-Story | 5 Beds | 5.5 Baths | 3-Car Tandem Garage

First Floor (10' ceilings)

Second Floor (9' ceilings)

tollbrothers.com

Photographs, renderings, and floor plans are for representational purposes only and may not reflect the exact features or dimensions of your home. All dimensions are subject to field variations. Some design features and options shown may not be offered in your community and may vary by elevation selected. All options to be included in your home must be specified in an Exhibit B to the Agreement of Sale. All Toll Brothers floor plans and designs are copyrighted. All rights reserved and strictly enforced. This is not an offering where prohibited by law. Please consult our sales representative for details.