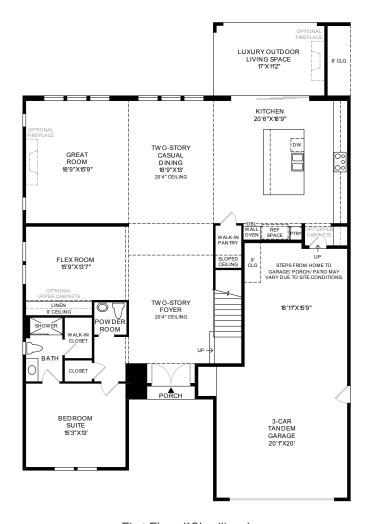

## **VOLARA**

**TOLL BROTHERS** 

Circe

Approx. 4,102 sq. ft. | 2-Story | 5 Beds | 4.5 Baths | 3-Car Tandem Garage

First Floor (10' ceilings)

Second Floor (9' ceilings)

tollbrothers.com

Photographs, renderings, and floor plans are for representational purposes only and may not reflect the exact features or dimensions of your home. All dimensions are subject to field variations. Some design features and options shown may not be offered in your community and may vary by elevation selected. All options to be included in your home must be specified in an Exhibit B to the Agreement of Sale. All Toll Brothers floor plans and designs are copyrighted. All rights reserved and strictly enforced. This is not an offering where prohibited by law. Please consult our sales representative for details.