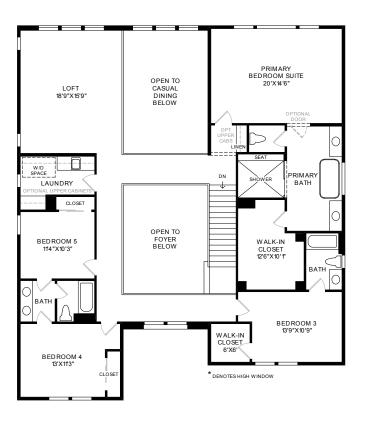

## **VOLARA**

**TOLL BROTHERS** 

Circe

Approx. 4,102 sq. ft. | 2-Story | 5 Beds | 4.5 Baths | 3-Car Tandem Garage

First Floor (10' ceilings)

Second Floor (9' ceilings)

tollbrothers.com

Photographs, renderings, and floor plans are for representational purposes only and may not reflect the exact features or dimensions of your home. All dimensions are subject to field variations. Some design features and options shown may not be offered in your community and may vary by elevation selected. All options to be included in your home must be specified in an Exhibit B to the Agreement of Sale. All Toll Brothers floor plans and designs are copyrighted. All rights reserved and strictly enforced. This is not an offering where prohibited by law. Please consult our sales representative for details.